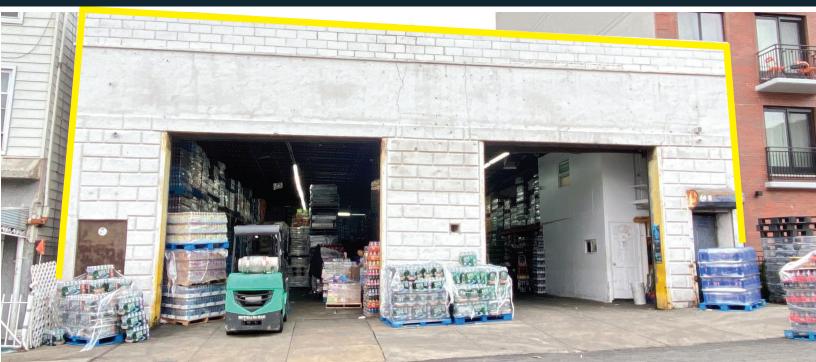

#### **FEATURES**

- 5,000 SF WAREHOUSE (50' X 100')
- **18' CLEAR CEILING HEIGHT**
- **CLEAR SPAN**
- TWO LARGE DRIVE-IN DOORS
- GAS HEAT (BLOWERS)
- THREE-PHASE ELECTRIC
- **COLUMN FREE**
- SEMI-RETAIL EXPOSURE