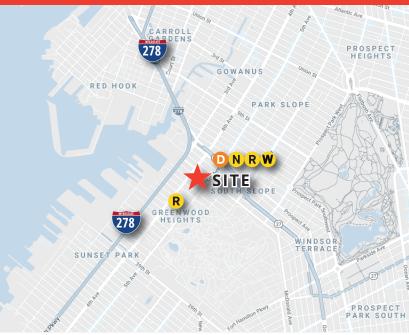

#### ACCESS

- EASY WALK TO DNR W SUBWAY
- IMMEDIATELY OFF OF 278
- MINUTES TO MANHATTAN VIA